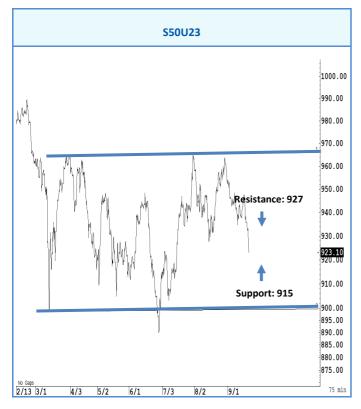

## การวิเคราะห์ทางเทคนิค

สั้น ๆ ดีดกลับไม่ข้ามแถว ๆ 927-930 จุด ยังอยู่ในแนวโน้มขาลง คาดว่าจะ ปรับตัวลงไปแถว ๆ 915-910 จุด

## กลยุทธ์การลงทุน

แนะนำ trading ในกรอบระหว่าง 927-915 จุด รับรู้กำไร