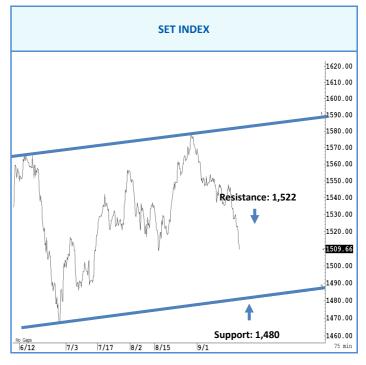

## การวิเคราะห์ทางเทคนิค

SET Index ซึมลง สั้น ๆ ดีดกลับไม่ข้ามแถว ๆ 1,522 จุด แนะนำ ขายเพื่อ หวังผลซื้อกลับเมื่ออ่อนตัว ปิดต่ำกว่า 1,514 จุด ยังไม่ต้องรีบรับ แนะนำซื้อ KTB, BBL